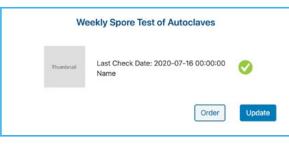

- Weekly Eyewash Check
- Monthly Fire Extinguisher Check
- Weekly Spore Test of Autoclaves
- Quarterly Dental Unit Water Testing

To update the information for each, simply click on the 'Update' buttons. Once clicked, the window that opens will allow you to upload a photo, as well as enter the date, who performed the check and whether the result was a pass or fail.

Doing so in a timely and accurate manner for all four sections will raise the office's overall compliance rating. If you are unable to complete a compliance check, selecting the 'Order' button will direct you to available needed products for purchase.