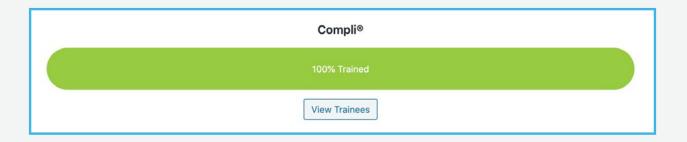

## **Monitoring Required Training Participation**

In addition to monitoring your in-office compliance, the Compliance Dashboard allows you to monitor trainee participation in required courses. You have the ability to view overall office testing performance at-a-glance by viewing the Compli bar near the bottom of the page. Clicking on 'View Trainees' allows you to view individual training data for registered users.