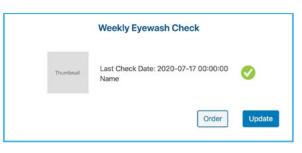

- Weekly Eyewash Check
- Monthly Fire Extinguisher Check
- Weekly Spore Test of Autoclaves
- Quarterly Dental Unit Water Testing

To update the information for each, simply click on the 'Update' buttons. Once clicked, the window that opens will allow you to upload a photo, as well as enter the date, who performed the check and whether the result was a pass or fail.

Doing so in a timely and accurate manner for all four sections will raise the office's overall compliance rating. If you are unable to complete a compliance check, selecting the 'Order' button will direct you to available needed products for purchase.