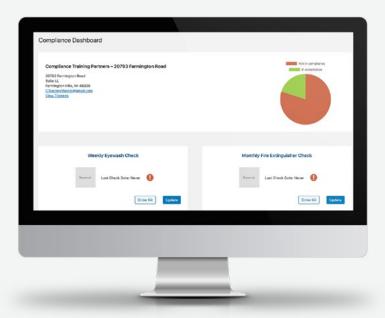

#### **Your Compliance Rating**

Within the Compliance Dashboard, you will see a graph showing the office's current compliance rating, which is determined by the current level of overall compliance. Confirmed compliance checks and completed training courses will increase your score, while missing information or incomplete training will lower your score.

#### **Submitting In-Office Compliance Checks**

The Compliance Dashboard allows you to monitor and maintain your in-office compliance.

The following periodic compliance inspections can be found within your dashboard:

- Weekly Eyewash Check
- Monthly Fire Extinguisher Check
- Weekly Spore Test of Autoclaves
- Quarterly Dental Unit Water Testing

To update the information for each, simply click on the 'Update' buttons. Once clicked, the window that opens will allow you to upload a photo, as well as enter the date, who performed the check and whether the result was a pass or fail.