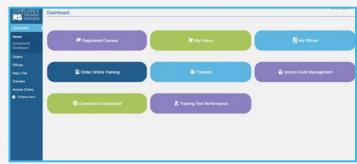

## **Accessing the Compliance Dashboard**

Accessing the Compliance Dashboard is easy - just find the green 'Compliance Dashboard' button within Compli\*! You can also access the new Dashboard via the tab on the left-hand side of the screen.

## **Monitoring Required Training Participation**

In addition to monitoring your in-office compliance, the Compliance Dashboard allows you to monitor trainee participation in required courses. You have the ability to view overall office testing performance at-a-glance by viewing the Compli bar near the bottom of the page. Clicking on 'View Trainees' allows you to view individual training data for registered users.