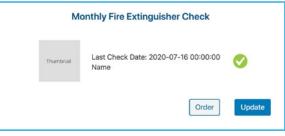

- Weekly Eyewash Check
- Monthly Fire Extinguisher Check
- Weekly Spore Test of Autoclaves
- Quarterly Dental Unit Water Testing

To update the information for each, simply click on the 'Update' buttons. Once clicked, the window that opens will allow you to upload a photo, as well as enter the date, who performed the check and whether the result was a pass or fail.

Doing so in a timely and accurate manner for all four sections will raise the office's overall compliance rating. If you are unable to complete a compliance check, selecting the 'Order' button will direct you to available needed products for purchase.