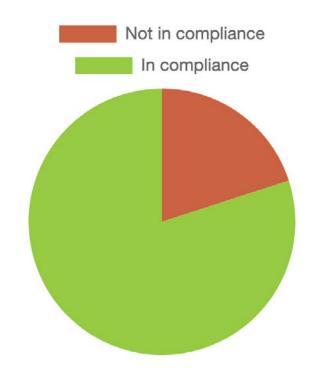

#### **Your Compliance Rating**

Within the Compliance Dashboard, you will see a graph showing the office's current compliance rating, which is determined by the current level of overall compliance. Confirmed compliance checks and completed training courses will increase your score, while missing information or incomplete training will lower your score.