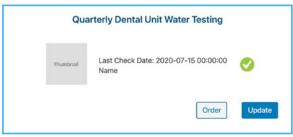

#### **Submitting In-Office Compliance Checks**

The Compliance Dashboard allows you to monitor and maintain your in-office compliance.

The following periodic compliance inspections can be found within your dashboard:

- Weekly Eyewash Check
- Monthly Fire Extinguisher Check
- Weekly Spore Test of Autoclaves
- Quarterly Dental Unit Water Testing

To update the information for each, simply click on the 'Update' buttons. Once clicked, the window that opens will allow you to upload a photo, as well as enter the date, who performed the check and whether the result was a pass or fail.

Doing so in a timely and accurate manner for all four sections will raise the office's overall compliance rating. If you are unable to complete a compliance check, selecting the 'Order' button will direct you to available needed products for purchase.